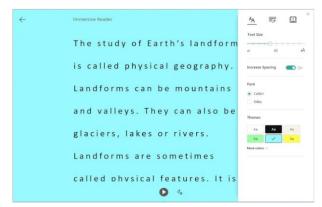

# Introducing the Immersive Reader

#### What is it?

Immersive Reader is a tool that help to improve **reading**, **writing** and **comprehension**.

#### What does it look like?

This is the Immersive Reader icon. Whenever you see this logo you can click it to enable the Immersive Reader mode.



## How can Immersive Reader help me?

Immersive Reader can:

- Read text aloud to you
- Change the text size and font style
- Change the background colour
- Help with line focus
- Translate words or full documents



Figure 1: Example of viewing text in Immersive Reader

#### Where can I use Immersive Reader?



#### How can I use Immersive Reader?

Watch this video (17 mins) - https://safeshare.tv/x/ss603387217f594#edit

Watch this video (2 mins) - https://safeshare.tv/x/d2SDCdJw6Gg#edit

## Example - Using Immersive Reader in Teams - assignment





# **Example - Using Immersive Reader in Word Online**