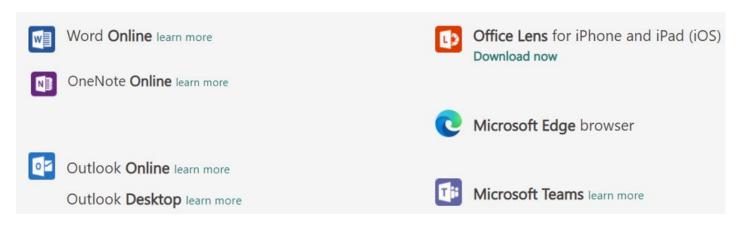

# Introducing the Immersive Reader

#### What is it?

Immersive Reader is a tool that help to improve **reading**, **writing** and **comprehension**.

#### What does it look like?

This is the Immersive Reader icon. Whenever you see this logo you can click it to enable the Immersive Reader mode.



## How can Immersive Reader help me?

Immersive Reader can:

- Read text aloud to you
- Change the text size and font style
- Change the background colour
- Help with line focus
- Translate words or full documents



Figure 1: Example of viewing text in Immersive Reader

#### Where can I use Immersive Reader?



#### How can I use Immersive Reader?

Watch this video (17 mins) - https://safeshare.tv/x/ss603387217f594#edit

Watch this video (2 mins) - https://safeshare.tv/x/d2SDCdJw6Gg#edit

## Example - Using Immersive Reader in Teams - assignment





# **Example - Using Immersive Reader in Word Online**