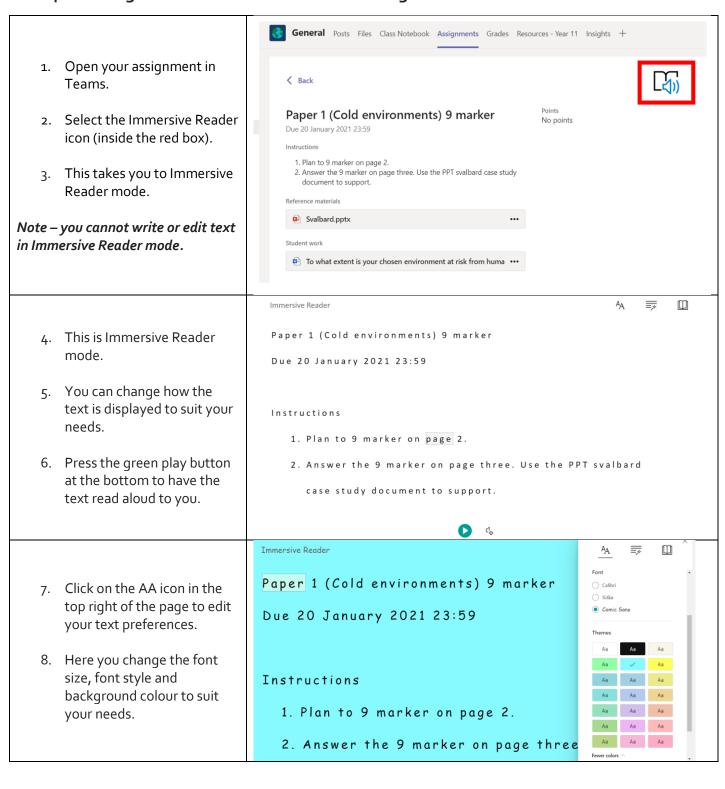

Immersive Reader is a tool that help to improve **reading**, **writing** and **comprehension**.

#### What does it look like?

This is the Immersive Reader icon. Whenever you see this logo you can click it to enable the Immersive Reader mode.



## How can Immersive Reader help me?

Immersive Reader can:

- Read text aloud to you
- Change the text size and font style
- Change the background colour
- Help with line focus
- Translate words or full documents



Figure 1: Example of viewing text in Immersive Reader

#### Where can I use Immersive Reader?



#### How can I use Immersive Reader?

Watch this video (17 mins) - https://safeshare.tv/x/ss603387217f594#edit

Watch this video (2 mins) - https://safeshare.tv/x/d2SDCdJw6Gg#edit

## Example - Using Immersive Reader in Teams - assignment





# **Example - Using Immersive Reader in Word Online**