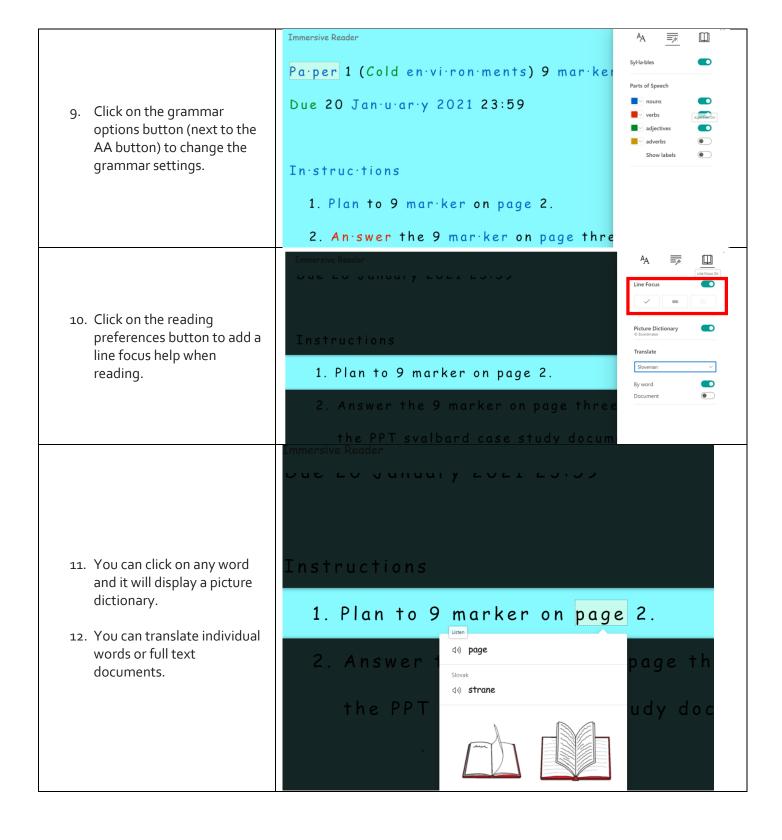

mersive Reader is a tool that help to improve **reading**, **writing** and **comprehension**.

#### What does it look like?

This is the Immersive Reader icon. Whenever you see this logo you can click it to enable the Immersive Reader mode.



## How can Immersive Reader help me?

Immersive Reader can:

- Read text aloud to you
- Change the text size and font style
- Change the background colour
- Help with line focus
- Translate words or full documents



Figure 1: Example of viewing text in Immersive Reader

#### Where can I use Immersive Reader?



#### How can I use Immersive Reader?

Watch this video (17 mins) - https://safeshare.tv/x/ss603387217f594#edit

Watch this video (2 mins) - https://safeshare.tv/x/d2SDCdJw6Gg#edit

## Example - Using Immersive Reader in Teams - assignment





# **Example - Using Immersive Reader in Word Online**