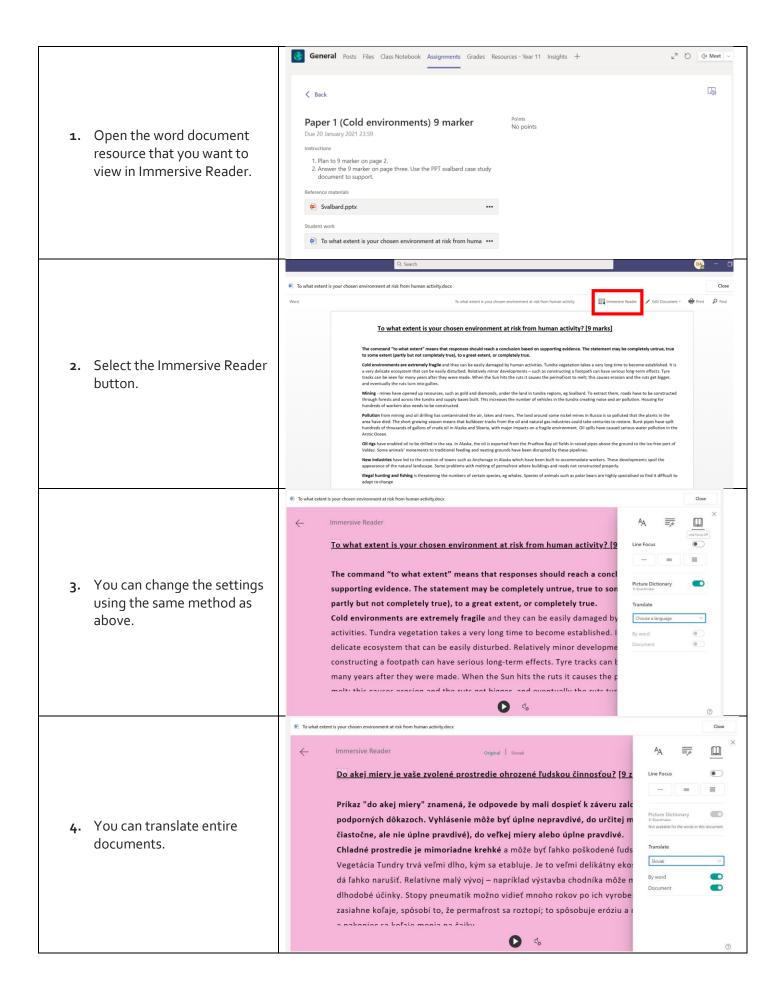

, **writing** and **comprehension**.

#### What does it look like?

This is the Immersive Reader icon. Whenever you see this logo you can click it to enable the Immersive Reader mode.



## How can Immersive Reader help me?

Immersive Reader can:

- Read text aloud to you
- Change the text size and font style
- Change the background colour
- Help with line focus
- Translate words or full documents



Figure 1: Example of viewing text in Immersive Reader

#### Where can I use Immersive Reader?



#### How can I use Immersive Reader?

Watch this video (17 mins) - https://safeshare.tv/x/ss603387217f594#edit

Watch this video (2 mins) - https://safeshare.tv/x/d2SDCdJw6Gg#edit

## Example - Using Immersive Reader in Teams - assignment





# **Example - Using Immersive Reader in Word Online**